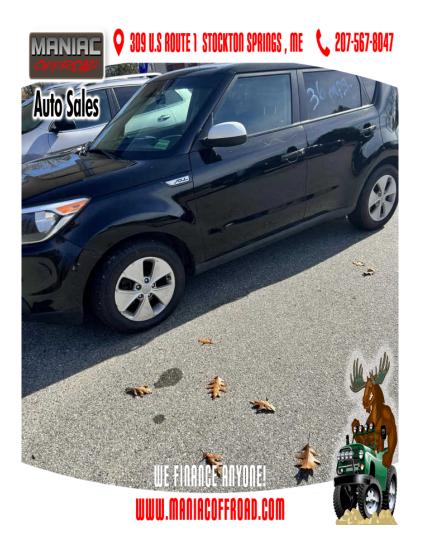

## 2016 KIA SOUL BASE 6A

\$18,500

309 U.S ROUTE 1 STOCKTON SPRINGS ME,04981

Scan QR Code or Click Here

VIN: KNDJN2A25G7844490

STK#: 4490

EXTERIOR COLOR: BL **DRIVETRAIN: FWD** TRIM: BASE 6A **CONDITION: USED MPG HIGHWAY: 30** 

COLOR: BL

**MILEAGE: 51258** INTERIOR COLOR: BL

TRANSMISSION: AUTOMATIC **ENGINE: 1.6L L4 DOHC 16V** 

MPG CITY: 24

Child Safety Door Locks Vehicle Stability Control System Driver Airbag

Side Head Curtain Airbag