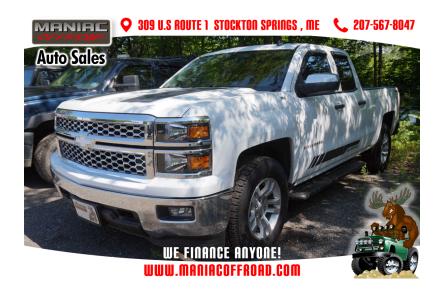

## 2014 CHEVROLET SILVERADO 1500 1LT DOUBLE CAB 4WD

\$

309 U.S ROUTE 1 STOCKTON SPRINGS ME,04981

Scan QR Code or Click Here

VIN: 1GCVKREH5EZ362654

STK#: 362654 DRIVETRAIN: 4WD

DRIVETRAIN, 4WD

TRIM: 1LT DOUBLE CAB 4WD

CONDITION: USED MPG HIGHWAY: 22

COLOR: N/A MILEAGE: 75378

**ENGINE: 4.3L V6 OHV 12V** 

**MPG CITY: 16 - 17** 

Locking Pickup Truck Child Safety Door Locks Power Door Locks Vehicle Anti-Theft Tailgate 4WD/AWD **ABS Brakes Electronic Brake Assistance Traction Control** Vehicle Stability Control System Driver Airbag Front Side Airbag Passenger Airbag Side Head Curtain Airbag **Keyless Entry** Air Conditioning Cruise Control Steering Wheel Mounted Tilt Steering Tilt Steering Column Tachometer Controls Tire Pressure Monitor **Trip Computer** CD Player **Telematics System** 