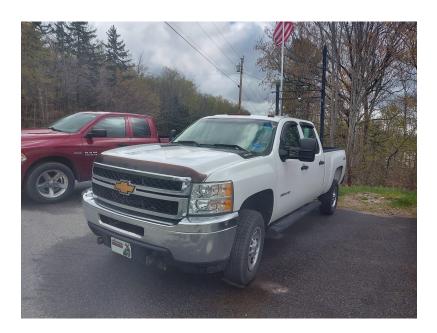

## 2013 CHEVROLET SILVERADO 2500HD WORK TRUCK CREW CAB 4WD

309 U.S ROUTE 1 STOCKTON SPRINGS ME,04981

Scan QR Code or Click Here

VIN: 1GC1KVC84DF102157

STK#: YUYU

**DRIVETRAIN: 4WD** 

TRIM: WORK TRUCK CREW CAB 4WD

**CONDITION: USED** 

COLOR: N/A **MILEAGE: 93565** 

TRANSMISSION: AUTOMATIC

**ENGINE: 6.6L V8 OHV 32V TURBO DIESEL** 

Child Safety Door Locks **ABS Brakes** Driver Airbag Cruise Control Steering Wheel Mounted Controls Tire Pressure Monitor Front Split Bench Seat