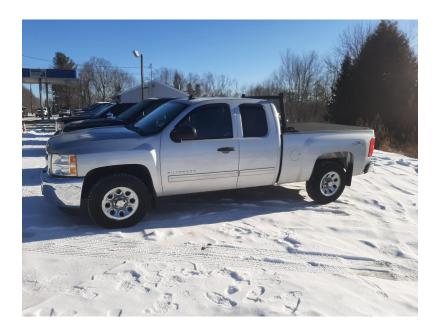

## 2013 CHEVROLET SILVERADO 1500 LT EXT. CAB LONG BOX 4WD \$23,725

309 U.S ROUTE 1 STOCKTON SPRINGS ME,04981

Scan QR Code or Click Here

VIN: 1GCRKSE71DZ375612

STK#: QWQWWW **DRIVETRAIN: 4WD** 

TRIM: LT EXT. CAB LONG BOX 4WD

**CONDITION: USED MPG HIGHWAY: 21**  COLOR: N/A **MILEAGE: 89656** 

TRANSMISSION: AUTOMATIC ENGINE: 5.3L V8 OHV 16V FFV

**MPG CITY: 15** 

Power Door Locks Vehicle Anti-Theft **Traction Control** Vehicle Stability Control System Passenger Airbag Side Head Curtain Airbag Cruise Control Tachometer Leather Steering Wheel Steering Wheel Mounted Controls